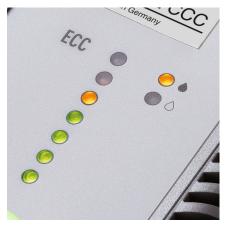

**ECC - ELECTRONIC CAPACITY CONTROL** This electronic feature indicates the used sheet capacity during shredding process to avoid paper jams.

**AUTOMATIC FUNCTIONS** 

Tried and tested: Reliable printed circuit board controlling all automatic functions of the shredder including the energy saving mode.