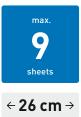

# EBA **2026-2 CCC**

Centralised high-security office shredder with EASY-SWITCH and ECC - Electronic Capacity control.

| Level P-6        | 0.8 x 5 mm micro cut |
|------------------|----------------------|
| Sheet capacity*: | 8-9                  |

\* A4 paper 70 g/m² | 80 g/m²