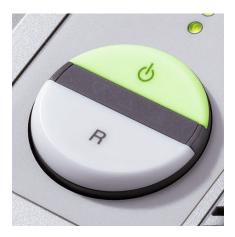

## **CONVENIENT SHRED BIN**

The environmentally-friendly shred bin can be removed easily and cleanly from the cabinet. The bin can be used with or without disposible shred bag.

EASY-SWITCH

Ease of operation: intelligent multifunction switch element with integrated optical signals indicating the operational status. Additional "emergency switch" function.