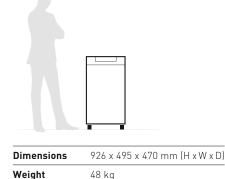

#### **Technical specifications**

| Volume         | 125 litres (cabinet)        |
|----------------|-----------------------------|
|                | 100 litres (shred bin)      |
| Power          | 230 V / 50 Hz**             |
| Motor capacity | 640 Watt single phase motor |