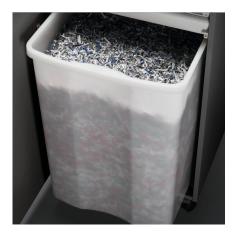

## **CONVENIENT SHRED BIN**

The environmentally-friendly shred bin can be removed easily and cleanly from the cabinet. The bin can be used with or without disposible shred bag.

EASY-SWITCH

Ease of operation: intelligent multifunction switch element with integrated optical signals indicating the operational status. Additional "emergency switch" function.