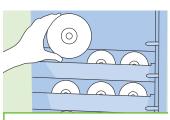

Designed to keep pace with your business growth, Times Two can expand with your storage needs; add-on units can be attached at any time to suit your changing requirements. Inside, our range of accessories meets the ever growing and changing demand for new applications. Whether you are storing office files and folders, CD/DVDs, wardrobes and hanging garments,

pharmaceuticals or vials and samples, Times Two has a fitment to ensure that your space is optimised.

Full range of accessories

Security Drawers

**DVD/CD** Drawers

Hanging Folder Frames

**Rollout Drawers** 

Foot Pedal Release

Pass Through Panels