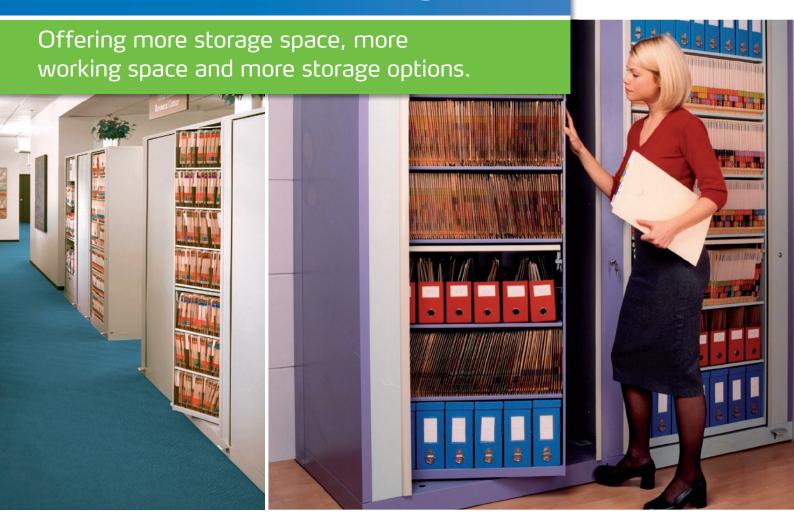

# Times Two rotary storage unit

Times Two is a double-sided rotating cabinet that not only saves space and time but can also be used for a wide range of storage applications where space is at a premium. An inner cube revolves within an outer shell enabling users to access both the front and back of the unit while only having the one fixed access area.

#### More space

Compared to standard storage systems and cabinets, Times Two can save up to 50 percent of your valuable floor space, making more space for additional work stations and meeting rooms. Available in a range of seven different heights, Times Two has the flexibility to fit under windows, alongside desks or as a storage wall doubling capacity or halving floor space.

#### More options

When you are running out of space Times Two allows you to explore more options. The double-sided rotary design helps you to think "outside the box". Making better and more effective use of space allows you to put off bigger decisions to use off-site storage facilities or renting additional accommodation.