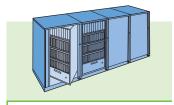

# Times Two rotary storage unit

Times Two is a double-sided rotating cabinet that not only saves space and time but can also be used for a wide range of storage applications where space is at a premium. An inner cube revolves within an outer shell enabling users to access both the front and back of the unit while only having the one fixed access area.

#### More space

Compared to standard storage systems and cabinets, Times Two can save up to 50 percent of your valuable floor space, making more space for additional work stations and meeting rooms. Available in a range of seven different heights, Times Two has the flexibility to fit under windows, alongside desks or as a storage wall doubling capacity or halving floor space.