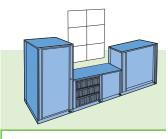

## Double your storage options with Times Two

Back to Back

Alcove

Interconnect

Work Top

Closed Back

Through Wall or Panel

Room Divider