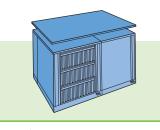

# Times Two rotary storage unit

Times Two is a double-sided rotating cabinet that not only saves space and time but can also be used for a wide range of storage applications where space is at a premium. An inner cube revolves within an outer shell enabling users to access both the front and back of the unit while only having the one fixed access area.

#### More space

Compared to standard storage systems and cabinets, Times Two can save up to 50 percent of your valuable floor space, making more space for additional work stations and meeting rooms. Available in a range of seven different heights, Times Two has the flexibility to fit under windows, alongside desks or as a storage wall doubling capacity or halving floor space.