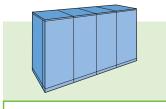

#### More space

Compared to standard storage systems and cabinets, Times Two can save up to 50 percent of your valuable floor space, making more space for additional work stations and meeting rooms. Available in a range of seven different heights, Times Two has the flexibility to fit under windows, alongside desks or as a storage wall doubling capacity or halving floor space.